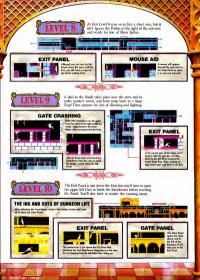

#### INTO TROUBLE

The first three levels were covered in Volume 32 of Nintendo Power for the Game Boy version, Now it's time to learn the secrets of the rest of the danseon. The most intraguing part of Level 4 is the mysterious step on it before the Exit will open. mirror, but the double gates can also be difficult to pass.

Also, be sure to nick up the Bie Potion, In this area, as

in almost all the areas, you must find an Exit Panel and

tions that refill your Life Arrow are often helden under crumbling floors or m other hard-to-trach areas. Searching them out is worth the effort.

the first area, it will oppose

enter the danagon, Each time you lose a life, you will also lose precious minutes. The trick is to master a stage, then race through it to obtain the most favorable password.

NES

he deeper you search in the dangeon, the more dangerous it seems to get. In this area, you begin the way are better than any you've met so far. near the bottom and must work your way up A lot of

 $\mathbf{x}\mathbf{x}$ 

climbing is involved, and the Swordsmen along Beware of the cruel Double Snap Traps!

There's no maze in this area of the dangeon, but there are Floor Serkes and Swordsmen, plus deep puts that well end your rescue attempt of you should fall into them, just before you make the leap of faith to Level 7 from the far left, you'll notice your Mirror Image appear

on the far side of the chasm. leder after receiving the

from Level 6 down to Level 7. The only way to survive is to other daredevil jump to the right, then it really gets tough.

Every time you begin Level 7 you'll relive the horrific sump grab onto the ledge on the left After that, you'll make an-